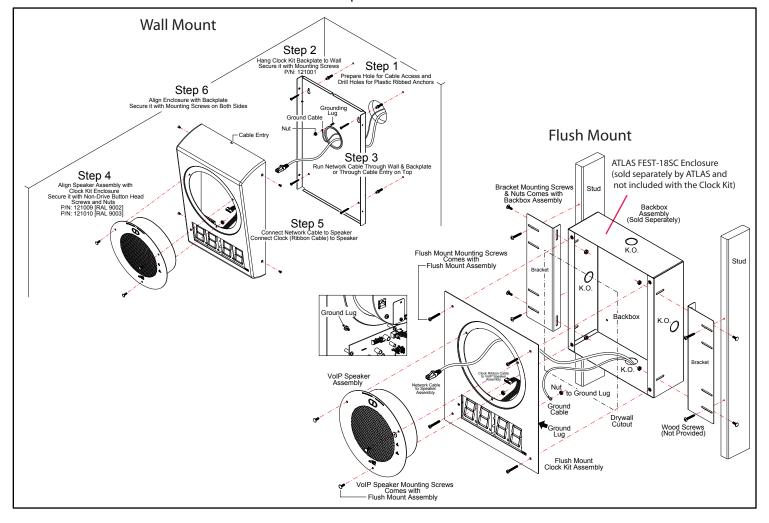

-------|-------------------|
| Part Number Box                                                                                                         | xed Weight        |
| *011153, Wall Mount, Standard Color, RAL 9002, Gray White                                                               | 5.8 lbs.          |
| 011154, Wall Mount, Optional Color, RAL 9003, Signal White                                                              | 5.8 lbs.          |
| *011106, Flush Mount, Standard Color, RAL 9002, Gray White                                                              | 4.4 lbs.          |
| 011107, Flush Mount, Optional Color, RAL 9003, Signal White *These numbers replace the 011023 (Wall) and 011024 (Flush) | 4.4 lbs. numbers. |





## **VoIP Clock Kit**

### **Exploded View**



### **Overall Dimensions**