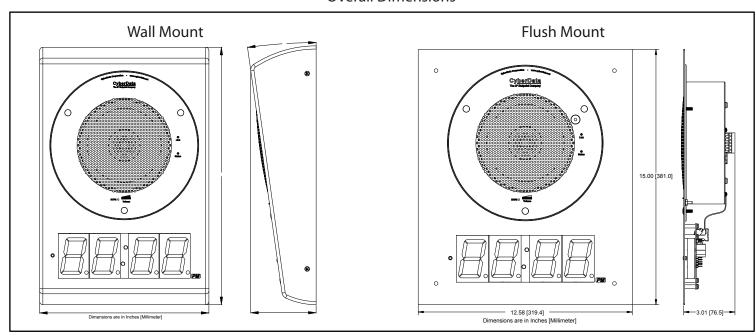

Part Number Box                                                                                                         | xed Weight        |
| *011153, Wall Mount, Standard Color, RAL 9002, Gray White                                                               | 5.8 lbs.          |
| 011154, Wall Mount, Optional Color, RAL 9003, Signal White                                                              | 5.8 lbs.          |
| *011106, Flush Mount, Standard Color, RAL 9002, Gray White                                                              | 4.4 lbs.          |
| 011107, Flush Mount, Optional Color, RAL 9003, Signal White *These numbers replace the 011023 (Wall) and 011024 (Flush) | 4.4 lbs. numbers. |





## **VoIP Clock Kit**

### **Exploded View**



### **Overall Dimensions**