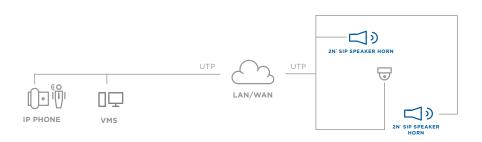

# **Connectivity with VMS using ONVIF**

Seamless compatibility with video management software (VMS) allows you to respond remotely to anything you see on your camera system with live or preset announcements.