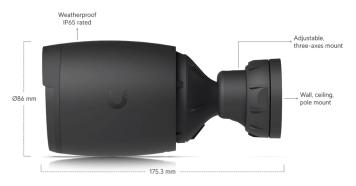

## **Specifiche Tecniche UVC-AI-Pro**

| Mechanical                                |                                                                                |
|-------------------------------------------|--------------------------------------------------------------------------------|
| Dimensions                                | Without mount: Ø86 x 112.6 mm (Ø3.4 x 4.4")                                    |
|                                           | With mount: Ø86 x 175.3 mm (Ø3.4 x 6.9")                                       |
| Weight                                    | Without mount: 675 g (1.5 lb)                                                  |
|                                           | With mount: With mount: 820 g (1.8 lb)                                         |
| Enclosure materials                       | Aluminum alloy, polycarbonate                                                  |
| Mounting material                         | Aluminum alloy                                                                 |
| Weatherproofing                           | IP65                                                                           |
| Resistance                                | IK04                                                                           |
| Optics                                    |                                                                                |
| Sensor                                    | 1/1.8" 8MP sensor                                                              |
| Lens                                      | F 4.1—12.3 mm; f/1.53 -f/3.3                                                   |
| View angle                                | Wide: 109.9° (H), 59.9° (V), 127.7° (D)                                        |
|                                           | Zoom: 34.9° (H), 19.7° (V), 40° (D)                                            |
| Night mode                                | Built-in IR LED illumination and an IR cut filter                              |
| Video                                     |                                                                                |
| Video compression                         | H.264                                                                          |
| Resolution                                | 8MP 3840 x 2160 (16:9)                                                         |
| Max. frame rate                           | 30 FPS                                                                         |
| Image settings                            | Color, brightness, sharpness, contrast, white balance, exposure control, 2DNR, |
|                                           | 3DNR, NR by motion, masking, text overlay, HDR                                 |
| System                                    |                                                                                |
| Processor                                 | Quad-core Arm® Cortex®-A53 based chip                                          |
| Networking interface                      | GbE RJ45 port                                                                  |
| Max. power                                | 11W                                                                            |
| consumption                               |                                                                                |
| Power method                              | PoE                                                                            |
| Supported voltage range                   | 37–57V DC                                                                      |
| 150                                       | D/C/D/M/:                                                                      |
| LED                                       | R/G/B/W ring                                                                   |
| Button                                    | Factory reset                                                                  |
| Mounting Operating temperature            | Wall, ceiling, pole mount -20 to 50° C (-4 to 122° F)                          |
| Operating temperature  Operating humidity | 0 to 90% noncondensing                                                         |
| Certifications                            | FCC, IC, CE                                                                    |
|                                           | 1 00, 10, 01                                                                   |
| Audio                                     | V (C l dil-l-d)                                                                |
| Microphone                                | Yes (Can be disabled)                                                          |
| Speaker                                   | Yes                                                                            |
| Software                                  |                                                                                |
| Web application                           | UniFi Protect                                                                  |
| Mobile app                                | UniFi Protect iOS™ and Android™                                                |