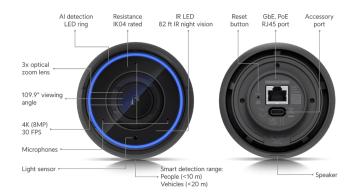

## **Specifiche Tecniche UVC-AI-Pro**

| Mechanical                                |                                                                                |
|-------------------------------------------|--------------------------------------------------------------------------------|
| Dimensions                                | Without mount: Ø86 x 112.6 mm (Ø3.4 x 4.4")                                    |
|                                           | With mount: Ø86 x 175.3 mm (Ø3.4 x 6.9")                                       |
| Weight                                    | Without mount: 675 g (1.5 lb)                                                  |
|                                           | With mount: With mount: 820 g (1.8 lb)                                         |
| Enclosure materials                       | Aluminum alloy, polycarbonate                                                  |
| Mounting material                         | Aluminum alloy                                                                 |
| Weatherproofing                           | IP65                                                                           |
| Resistance                                | IK04                                                                           |
| Optics                                    |                                                                                |
| Sensor                                    | 1/1.8" 8MP sensor                                                              |
| Lens                                      | F 4.1—12.3 mm; f/1.53 -f/3.3                                                   |
| View angle                                | Wide: 109.9° (H), 59.9° (V), 127.7° (D)                                        |
|                                           | Zoom: 34.9° (H), 19.7° (V), 40° (D)                                            |
| Night mode                                | Built-in IR LED illumination and an IR cut filter                              |
| Video                                     |                                                                                |
| Video compression                         | H.264                                                                          |
| Resolution                                | 8MP 3840 x 2160 (16:9)                                                         |
| Max. frame rate                           | 30 FPS                                                                         |
| Image settings                            | Color, brightness, sharpness, contrast, white balance, exposure control, 2DNR, |
|                                           | 3DNR, NR by motion, masking, text overlay, HDR                                 |
| System                                    |                                                                                |
| Processor                                 | Quad-core Arm® Cortex®-A53 based chip                                          |
| Networking interface                      | GbE RJ45 port                                                                  |
| Max. power                                | 11W                                                                            |
| consumption                               |                                                                                |
| Power method                              | PoE                                                                            |
| Supported voltage range                   | 37–57V DC                                                                      |
| 150                                       | D/C/D/M/:                                                                      |
| LED                                       | R/G/B/W ring                                                                   |
| Button                                    | Factory reset                                                                  |
| Mounting Operating temperature            | Wall, ceiling, pole mount -20 to 50° C (-4 to 122° F)                          |
| Operating temperature  Operating humidity | 0 to 90% noncondensing                                                         |
| Certifications                            | FCC, IC, CE                                                                    |
|                                           | 1 00, 10, 01                                                                   |
| Audio                                     | V (C l dil-l-d)                                                                |
| Microphone                                | Yes (Can be disabled)                                                          |
| Speaker                                   | Yes                                                                            |
| Software                                  |                                                                                |
| Web application                           | UniFi Protect                                                                  |
| Mobile app                                | UniFi Protect iOS™ and Android™                                                |