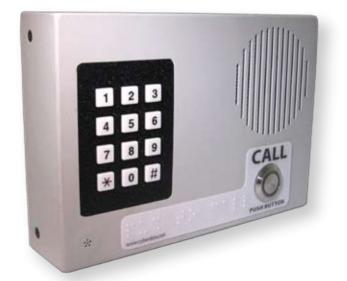

# VolP Intercom with Keypad

This indoor CyberData SIP-enabled VoIP Intercom with Keypad is a Power-over-Ethernet (PoE 802.3af) and Voice-over-IP (VoIP) two-way communications device that easily connects into existing local area networks (LANs) with a single cable connection. The intercom is compatible with most SIP-based IP PBX servers that comply with SIP RFC 3261.

#### Features

- PoE 802.3af enabled (Powered-over-Ethernet)
- 12-key kepad
- Programmable speed dial
- SIP compliant
- Adaptive full-duplex voice operation
- Network web management
- Network adjustable speaker volume and microphone sensitivity
- Network downloadable firmware
- Concurrent SIP and multicast paging
- Dry relay contact for auxiliary control
- Peer-to-peer capable
- Door closure and tamper alert signal
- User downloadable alert, rings tones and call out messages.