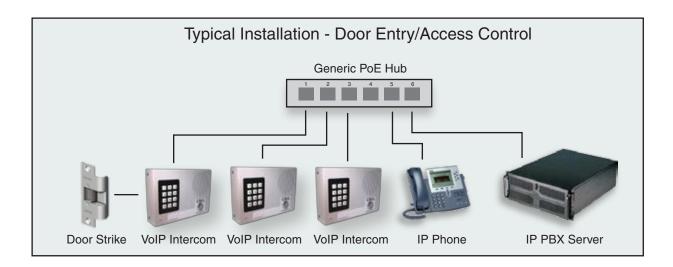

#### **Typical Applications**

- Access control
- Door entry phone
- Emergency phone
- Mass notification