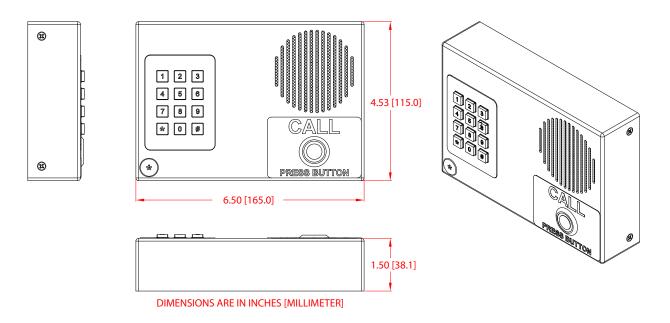

## Dimensions

011113, RAL 9003, Signal White, Wall-Mounted Version

Ocyber Data

| Ethernet I/F          | 10/100 Mbps                                                       |
|-----------------------|-------------------------------------------------------------------|
| Protocol              | SIP RFC 3261 Compatible                                           |
| Power Input           | PoE 802.3af compliant<br>or +12 to +24 VDC at 500mA               |
| Operating Temperature | -30 to 55 C (-22 to 131 F)                                        |
| Payload Types         | G711, A-law and $\mu$ -law                                        |
| Regulatory Compliance | FCC Class A, UL 60950                                             |
| Dimensions            | 6.5" x 4.5" x 1.5" (H x W x D)                                    |
| Boxed Weight          | 2 lbs.                                                            |
| Warranty              | 2 years limited                                                   |
|                       | al White, Wall-Mounted Version<br>al White, Flush-Mounted Version |