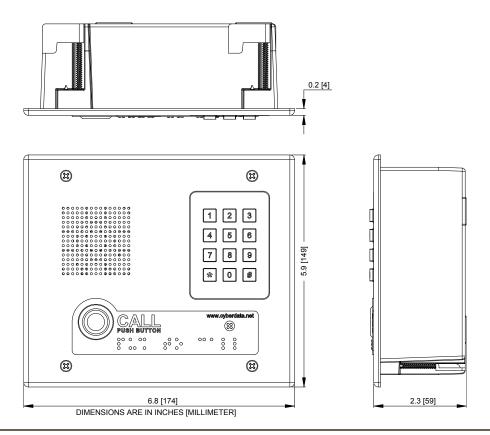

### 011123, RAL 9003, Signal White, Flush-Mounted Version

CyberData Corporation

CyberData Corporation • 2555 Garden Road • Monterey, California 93940 (831) 373-2601 • (831) 373-4193 • www.cyberdata.net