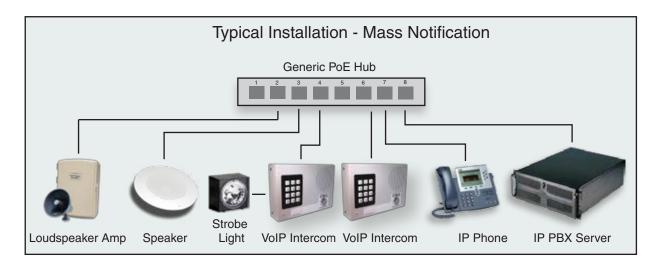

#### **Typical Applications**

- Access control
- Door entry phone
- Emergency phone
- Mass notification