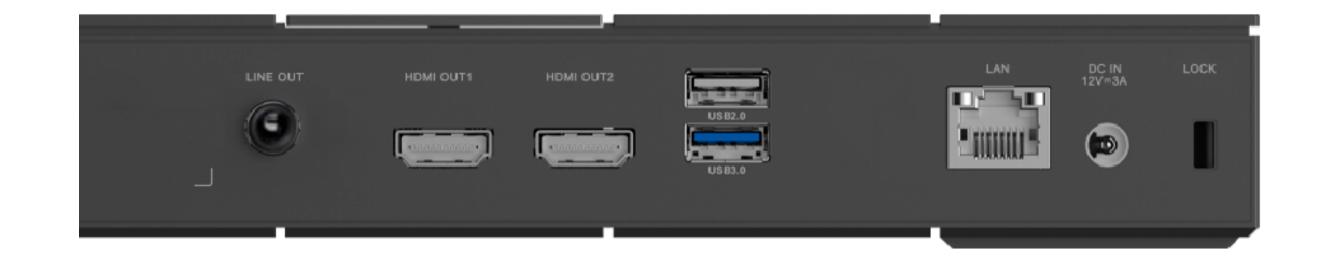

### **Operating System**

| System Version:                          |                                                                                | Android 9.0                                                                 |                        |                      |  |
|------------------------------------------|--------------------------------------------------------------------------------|-----------------------------------------------------------------------------|------------------------|----------------------|--|
| CPU:                                     | Cortex-A72 Dual-Core; Cortex-A53 Quad-Core                                     |                                                                             |                        |                      |  |
| GPU:                                     | Mali-T860MP4                                                                   |                                                                             |                        |                      |  |
| RAM:                                     | 4 GB                                                                           |                                                                             |                        |                      |  |
| ROM:                                     | 16 GB                                                                          |                                                                             |                        |                      |  |
| Вачиан                                   |                                                                                |                                                                             |                        |                      |  |
| Power                                    |                                                                                |                                                                             |                        |                      |  |
| Power Requirements:                      | DC 12 V 3 A/ PoE (802.3af)                                                     |                                                                             |                        |                      |  |
| Power Adapter AC Input:                  | 100~240 Vac                                                                    |                                                                             |                        |                      |  |
| Power Adapter DC Output:                 | 12 V 3 A                                                                       |                                                                             |                        |                      |  |
| Power Consumption:                       | 23.3 W                                                                         |                                                                             |                        |                      |  |
|                                          |                                                                                |                                                                             |                        |                      |  |
| Input/Output Port                        |                                                                                | <b>Environmental Conditions</b>                                             |                        |                      |  |
| USB Type-C:                              | 1                                                                              |                                                                             | Operation Temperature: | 0 °C ~40 °C          |  |
| USB3.0:                                  | 1                                                                              |                                                                             | Operation Humidity:    | 10%~90%RH            |  |
| AUDIO OUT:                               | 1                                                                              |                                                                             | Storage Temperature:   | <b>-20</b> °C ~60 °C |  |
| HDMI OUT:                                | 2                                                                              |                                                                             | Storage Humidity:      | 10%~90%RH            |  |
| DC2.0:                                   | 1                                                                              |                                                                             | Altitude:              | Below 5000 meters    |  |
| RJ45:                                    | 1                                                                              |                                                                             |                        |                      |  |
|                                          |                                                                                |                                                                             |                        |                      |  |
| Physical Specifications                  |                                                                                |                                                                             |                        |                      |  |
| Dimension L×H×D :                        | 255×147×38 mm (10.04x5.79x1.50 inch)                                           |                                                                             |                        |                      |  |
| Net Weight:                              | 0.8 kg (1.76 lb)                                                               |                                                                             |                        |                      |  |
| Package Dimension L $	imes$ H $	imes$ D: |                                                                                | Product package 1 pc: $310 \times 275 \times 75$ mm (12.20x10.83x2.95 inch) |                        |                      |  |
|                                          | Product package 5 pcs: 408 $	imes$ 330 $	imes$ 306 mm (16.06x12.99x12.05 inch) |                                                                             |                        |                      |  |
| Gross Weight:                            |                                                                                | Product package 1 pc: 1.43 kg (3.15 lb)                                     |                        |                      |  |
|                                          |                                                                                | Product package 5 pcs: 8 kg (17.64 lb)                                      |                        |                      |  |