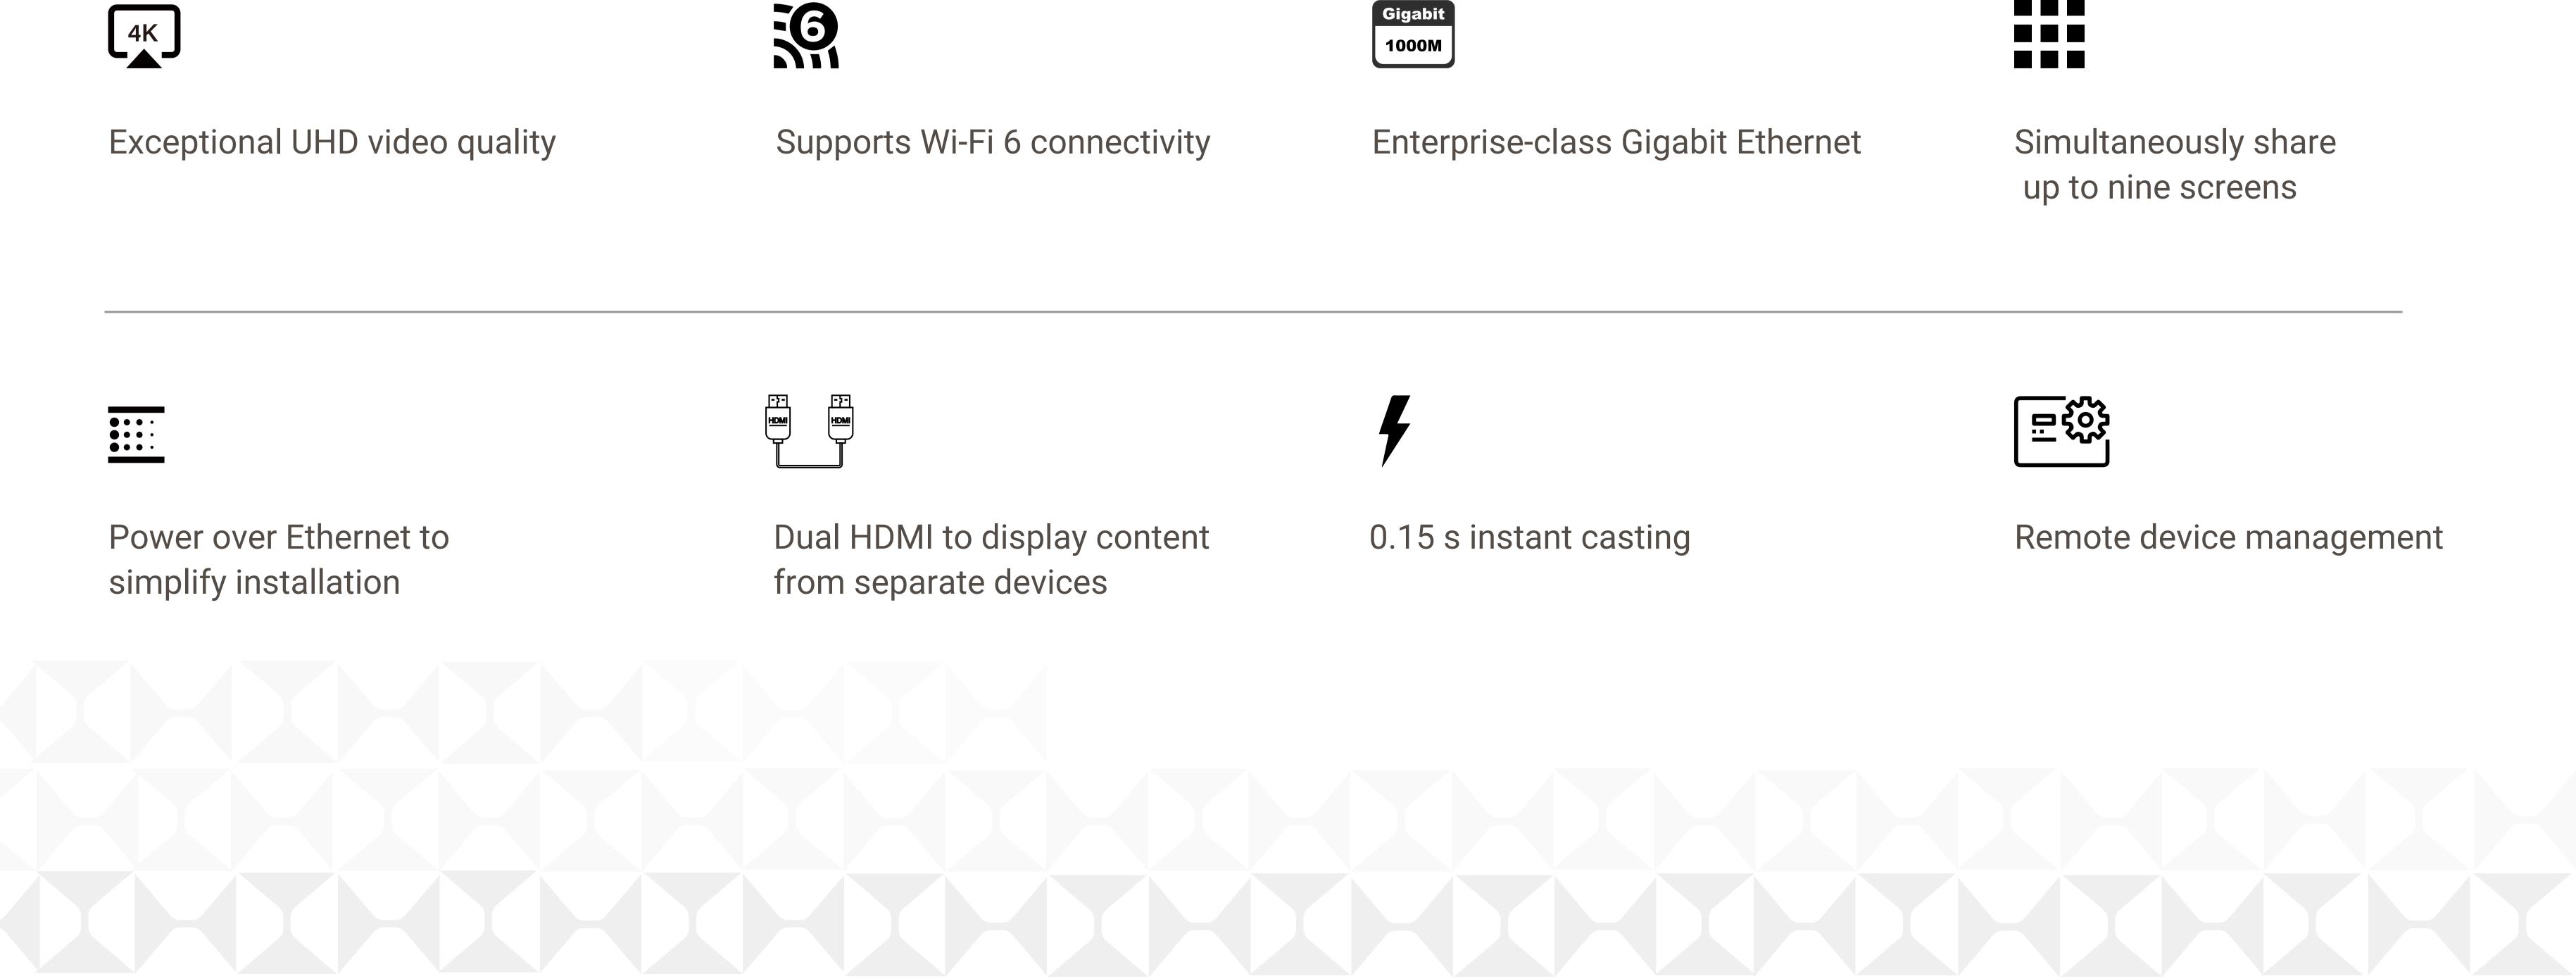

# MAXHUB WB05

Premium 4K Professional Screen Sharing Box

The MAXHUB WB05 is a wireless screen sharing box that makes it simple to stream content from a computer, mobile device, or tablet to a large screen in 4K resolution. It's ideal for classrooms, auditoriums, and exhibition spaces with

up to 9 split sharing screens. With only one screen sharing Box, upgrades are a breeze.

## 4K Professional Screen Sharing Box

| Basic performance                               |                                                    |
|-------------------------------------------------|----------------------------------------------------|
| HDMI output resolution:                         | 4K@60Hz、1080p@60Hz                                 |
| Video encoding/decoding:                        | Encoding: H.264/MVC/VP8; Decoding: H.264/H.265/VP9 |
| Wireless transmission communication protocol:   | Wi-Fi                                              |
| Wi-Fi Protocol:                                 | 802.11b/g/n/ac/a/ax                                |
| Wireless frequency band:                        | 2.4 GHz, 5GHz                                      |
| Wi-Fi antenna:                                  | Built-in 2T2R                                      |
| Wi-Fi working distance:                         | 0–10 m                                             |
| Cable Network:                                  | Gigabit Port                                       |
| Compatible transmitter type:                    | General                                            |
| Supported third-party screen sharing protocols: | Airplay                                            |